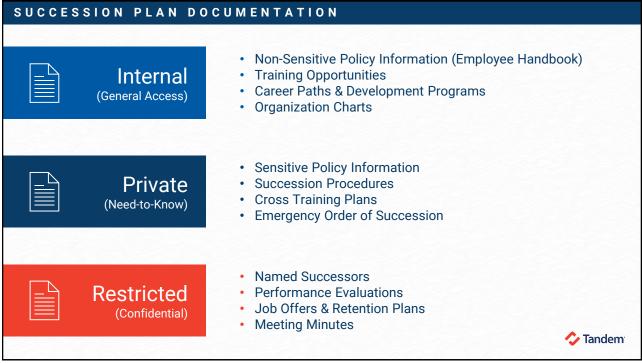

Vacancies

Ensure Success

(2) Contents of succession plan. The succession plan must, at minimum, contain [...] (ii) The federal credit unions plan for permanently filling vacancies for each of the positions. (iii) The federal credit union's strategy for recruiting candidates with the potential to assume each of the positions. The strategy must consider how the selection and diversity of skills among the employees covered by the succession plan collectively and individually promotes the safe and sound operation of the federal credit union.



Sign Up for the Next One!

Replacing the FFIEC CAT:
A Guide to Cybersecurity Frameworks

Thursday, April 3
2:00 PM (CT)

32

TANDEM.APP/WEBINARS

Tandem<sup>1</sup>





# POLL QUESTION

Is your succession plan officially documented somewhere?



35























### FURTHER READING

- 02/03/2022 Proposed Rule: Succession Planning
- 07/25/2024 Proposed Rule: Succession Planning
- 12/26/2024 Final Rule: Succession Planning
- NCUA Succession Plan Template for Small Credit Unions
- Truth in Mergers: A Guide for Merging Credit Unions
- Examiners Guide: CAMELS Ratings Management
- 23-CU-01 NCUA's 2023 Supervisory Priorities
- Tandem Blog: An Overview of the New Credit Union Succession Planning Rule
- Tandem Business Continuity Planning Software