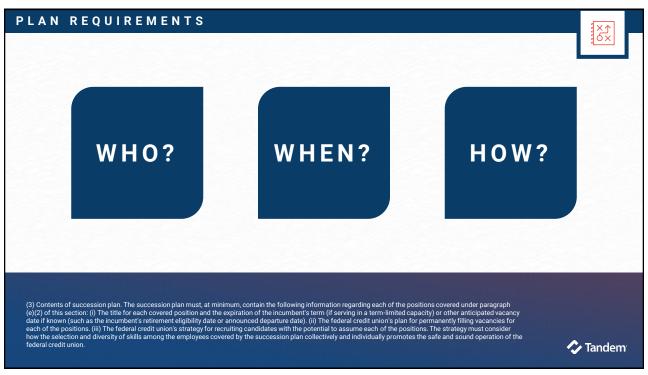

Recruit Candidates

Fill Vacancies

Ensure Success

(2) Contents of succession plan. The succession plan must, at minimum, contain [...] (ii) The federal credit unions plan for permanently filling vacancies for each of the positions. (iii) The federal credit union's strategy for recruiting candidates with the potential to assume each of the positions. The strategy must consider how the selection and diversity of skills among the employees covered by the succession plan collectively and individually promotes the safe and sound operation of the federal credit union.