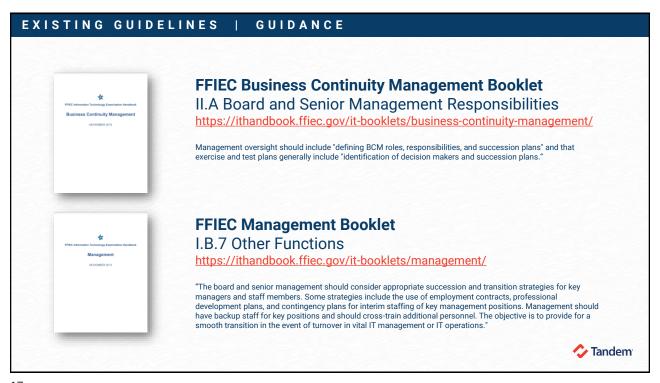

### 12 CFR Part 704.13(c)(2)

Requires federally insured corporate credit union boards to ensure "qualified personnel are employed or under contract for all line support and audit areas, and designated back-up personnel or resources with adequate cross-training are in place."

### 12 CFR Part 749, Appendix B

Requires all credit unions to prepare for catastrophic acts.

"Size, Complexity, and Risk"

Complexity and Risk"

Complexity and Risk Tandem € Tandem

23

"Without adequate planning, key operations could be impacted during management transitions or leadership vacuums, such as recordkeeping, lending and other member services, liquidity management, cybersecurity, compliance with laws and regulations, and other critical responsibilities." Tandem