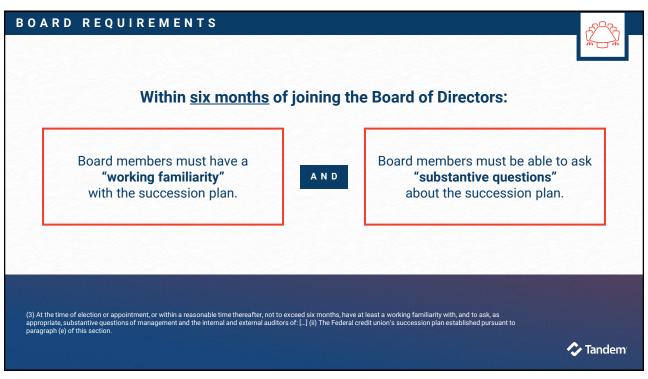

### 12 CFR Part 704.13(c)(2)

Requires federally insured corporate credit union boards to ensure "qualified personnel are employed or under contract for all line support and audit areas, and designated back-up personnel or resources with adequate cross-training are in place."