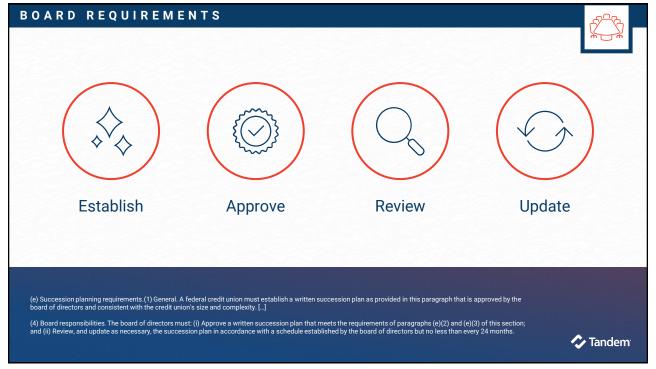

### 12 CFR Part 704.13(c)(2)

Requires federally insured corporate credit union boards to ensure "qualified personnel are employed or under contract for all line support and audit areas, and designated back-up personnel or resources with adequate cross-training are in place."