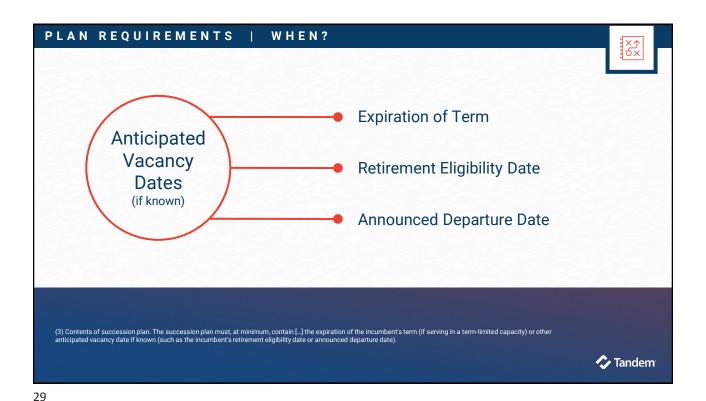

Recruit Candidates

Fill Vacancies

Ensure Success

(2) Contents of succession plan. The succession plan must, at minimum, contain [...] (ii) The federal credit unions plan for permanently filling vacancies for each of the positions. (iii) The federal credit union's strategy for recruiting candidates with the potential to assume each of the positions. The strategy must consider how the selection and diversity of skills among the employees covered by the succession plan collectively and individually promotes the safe and sound operation of the federal credit union.